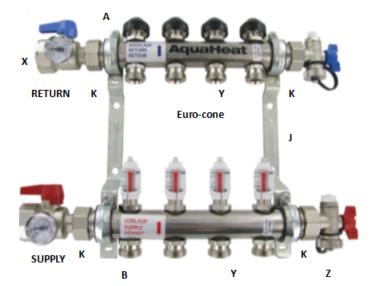

| Manifold Model\<br>Dimensions | Manifold |         |        |         |        |        |  |  | Threads  |        |        |        |        |
|-------------------------------|----------|---------|--------|---------|--------|--------|--|--|----------|--------|--------|--------|--------|
|                               | Н        | А       | В      | С       | D      | E      |  |  | J        | К      | Х      | Y      | Z      |
| ProMix Stainless              | ~8 1/4″  | 2 3/16″ | 3 1/8″ | 2 3/16″ | 1 7/8″ | 2 3/4″ |  |  | 1 11/16″ | 3 7/8″ | 1 1/4″ | 3/4" G | 1 1/4″ |