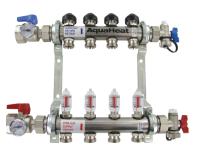

## 11/4" ProMix Manifold

The series 2015 manifold is made up of precision matched components with flat sealed connections allowing for easy mounting of all accessories such as ball valves, filling, purging and venting end pieces. All manifolds come with flow meters with integrated shut off stems providing positive shut off for loop isolation during charging and testing. The unit is designed for residential and commercial applications and can be installed in wall thickness of 3 1/2" or in a manifold box without any problem. All manifolds are pressure tested after assembly.