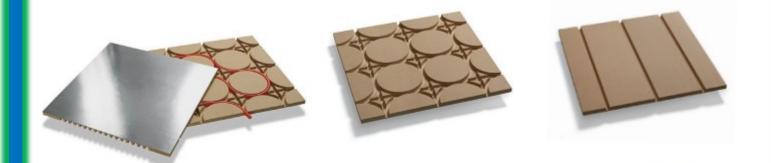

## **PRODUCT OVERVIEW & BENEFITS**

The new AquaHeat ProPanel radiant heat panels for dry above systems are available for 3/8" and ½" pex tubing. ProPanel is available in 24"x 24" with aluminum coating on the bottom of the panels to reflect the heat upwards and the cold down. The panels come in two configurations, straight and turning or what we call the Ultimate panel as it allows turning in any direction without any routing needed. The pipe grooves are specially manufactured on 8" centers so that the pex tubing snaps into the grooves and stays without needing silicone to hold the tubing in place. ProPanel is approved for indoor use manufactured with MDF composite board and is water resistant.

| PART # |          | DISCRIPTION                                            | QUANITY |
|--------|----------|--------------------------------------------------------|---------|
| 82434  | ProPanel | 24"x 24"x 3/4" Board for 1/2" Pipe for Straight Run    | 1 ea.   |
| 92434  | ProPanel | 24"x 24"x 3/4" Ultimate Board for 1/2" Pipe for Radius | 1 ea.   |
| 82458  | ProPanel | 24"x 24"x 5/8" Board for 3/8" Pipe Straight Run        | 1 ea.   |
| 92458  | ProPanel | 24"x 24"x 5/8" Ultimate Board for 3/8" Pipe for Radius | 1 ea.   |