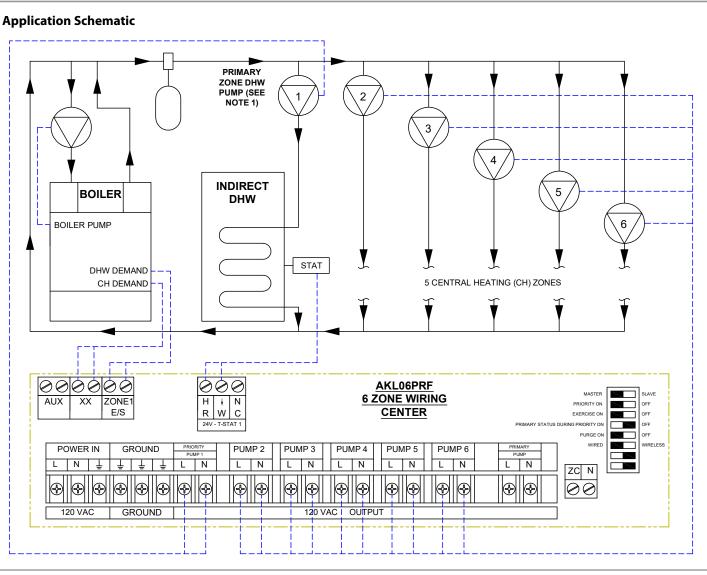

The SALUS 46026 Wireless Pump Relay Controller connects up to six zones providing heat to each circuit based on signals from SALUS wireless thermostats. Optional Zone 1 priority may be used in conjunction with a wired domestic hot water storage tank thermostat or other critical zone to give demand precedence to this zone above others. Optional pump exercising prevents the circulators from seizing during long periods of inactivity. Pump purge is another optional feature that improves the system efficiency by continuing to run the priority pump for 2 minutes after the Zone 1 demand is satisfied. The unique SALUS wireless system allows remote monitoring via internet connection.

| Features                                                                                                                                      | Specification         |                                                                                                                                                                                                      |         |        |                       |                          |  |
|-----------------------------------------------------------------------------------------------------------------------------------------------|-----------------------|------------------------------------------------------------------------------------------------------------------------------------------------------------------------------------------------------|---------|--------|-----------------------|--------------------------|--|
| Primary & zone pump control                                                                                                                   | Model                 | AKL06PRF Wireless Pump Relay Controller                                                                                                                                                              |         |        |                       |                          |  |
| Priority zone support for DHW or<br>other critical zone                                                                                       | Package<br>Dimensions | Length                                                                                                                                                                                               | Width   | Height | Package Weight        |                          |  |
| • 2 end switches support outdoor                                                                                                              |                       | 11.60"                                                                                                                                                                                               | 9.40"   | 3.55"  | 3.42 lbs              |                          |  |
| reset with fixed priority zone temperature                                                                                                    |                       | 29.5 mm                                                                                                                                                                                              | 23.9 mm | 9.0 mm | 1.55 kg               |                          |  |
| <ul> <li>Supports wireless boiler demand<br/>output with addition of AX10RF<br/>Receiver</li> <li>Pump exercising to prevent pumps</li> </ul> | Material              | ABS Plastic Enclosure                                                                                                                                                                                |         |        |                       |                          |  |
|                                                                                                                                               | Approvals             | ETL Listed (US & Canada) to CSA C22-2 No. 24 & UL 873, FCC, Industry Canada, CE: RoHS, REACH, WEEE                                                                                                   |         |        |                       |                          |  |
| seizing due to inactivity  • Up to 5 controllers to support a                                                                                 | Temperature<br>Range  | Operating: 32 - 110°F (0 - 43°C)<br>Storage: 32 - 122°F (0 - 50°C)                                                                                                                                   |         |        | Relative<br>Humidity: | < 90%,<br>non-condensing |  |
| maximum of 30 zones  • Thermostat grouping to simplify                                                                                        | Power Supply          | 120 VAC 50/60 Hz, maximum 20 Amp                                                                                                                                                                     |         |        |                       |                          |  |
| operation  • External antenna available for challenging wireless conditions  • LED indicators for zones, power and                            | Output                | Primary Pump - 1 Amp maximum (1/6 horsepower) Zone Pumps – 1 Amp maximum (1/6 horsepower) each Wired Priority Thermostat (if used) – 24 VAC, 0.8 Amp max. Fuses – (7) 5 Amp slow slow, 5x15 mm (2AG) |         |        |                       |                          |  |
| network status                                                                                                                                | Warranty              | 5 year limited                                                                                                                                                                                       |         |        |                       |                          |  |