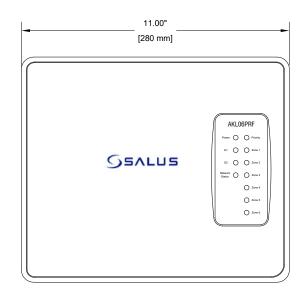

| Features                                                                                                                                      | Specification         |                                                                                                                                                                                                      |         |        |                       |                          |  |
|-----------------------------------------------------------------------------------------------------------------------------------------------|-----------------------|------------------------------------------------------------------------------------------------------------------------------------------------------------------------------------------------------|---------|--------|-----------------------|--------------------------|--|
| Primary & zone pump control                                                                                                                   | Model                 | AKL06PRF Wireless Pump Relay Controller                                                                                                                                                              |         |        |                       |                          |  |
| Priority zone support for DHW or<br>other critical zone                                                                                       | Package<br>Dimensions | Length                                                                                                                                                                                               | Width   | Height | Package Weight        |                          |  |
| • 2 end switches support outdoor                                                                                                              |                       | 11.60"                                                                                                                                                                                               | 9.40"   | 3.55"  | 3.42 lbs              |                          |  |
| reset with fixed priority zone temperature                                                                                                    |                       | 29.5 mm                                                                                                                                                                                              | 23.9 mm | 9.0 mm | 1.55 kg               |                          |  |
| <ul> <li>Supports wireless boiler demand<br/>output with addition of AX10RF<br/>Receiver</li> <li>Pump exercising to prevent pumps</li> </ul> | Material              | ABS Plastic Enclosure                                                                                                                                                                                |         |        |                       |                          |  |
|                                                                                                                                               | Approvals             | ETL Listed (US & Canada) to CSA C22-2 No. 24 & UL 873, FCC, Industry Canada, CE: RoHS, REACH, WEEE                                                                                                   |         |        |                       |                          |  |
| seizing due to inactivity  • Up to 5 controllers to support a                                                                                 | Temperature<br>Range  | Operating: 32 - 110°F (0 - 43°C)<br>Storage: 32 - 122°F (0 - 50°C)                                                                                                                                   |         |        | Relative<br>Humidity: | < 90%,<br>non-condensing |  |
| maximum of 30 zones  • Thermostat grouping to simplify                                                                                        | Power Supply          | 120 VAC 50/60 Hz, maximum 20 Amp                                                                                                                                                                     |         |        |                       |                          |  |
| operation  • External antenna available for challenging wireless conditions  • LED indicators for zones, power and                            | Output                | Primary Pump - 1 Amp maximum (1/6 horsepower) Zone Pumps – 1 Amp maximum (1/6 horsepower) each Wired Priority Thermostat (if used) – 24 VAC, 0.8 Amp max. Fuses – (7) 5 Amp slow slow, 5x15 mm (2AG) |         |        |                       |                          |  |
| network status                                                                                                                                | Warranty              | 5 year limited                                                                                                                                                                                       |         |        |                       |                          |  |