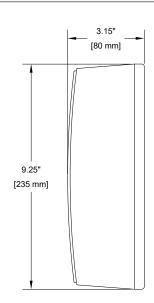

| Features                                                                                                                                      | Specification         |                                                                                                                                                                                                      |         |        |                       |                          |  |
|-----------------------------------------------------------------------------------------------------------------------------------------------|-----------------------|------------------------------------------------------------------------------------------------------------------------------------------------------------------------------------------------------|---------|--------|-----------------------|--------------------------|--|
| Primary & zone pump control                                                                                                                   | Model                 | AKL06PRF Wireless Pump Relay Controller                                                                                                                                                              |         |        |                       |                          |  |
| Priority zone support for DHW or<br>other critical zone                                                                                       | Package<br>Dimensions | Length                                                                                                                                                                                               | Width   | Height | Package Weight        |                          |  |
| • 2 end switches support outdoor                                                                                                              |                       | 11.60"                                                                                                                                                                                               | 9.40"   | 3.55"  | 3.42 lbs              |                          |  |
| reset with fixed priority zone temperature                                                                                                    |                       | 29.5 mm                                                                                                                                                                                              | 23.9 mm | 9.0 mm | 1.55 kg               |                          |  |
| <ul> <li>Supports wireless boiler demand<br/>output with addition of AX10RF<br/>Receiver</li> <li>Pump exercising to prevent pumps</li> </ul> | Material              | ABS Plastic Enclosure                                                                                                                                                                                |         |        |                       |                          |  |
|                                                                                                                                               | Approvals             | ETL Listed (US & Canada) to CSA C22-2 No. 24 & UL 873, FCC, Industry Canada, CE: RoHS, REACH, WEEE                                                                                                   |         |        |                       |                          |  |
| seizing due to inactivity  • Up to 5 controllers to support a                                                                                 | Temperature<br>Range  | Operating: 32 - 110°F (0 - 43°C)<br>Storage: 32 - 122°F (0 - 50°C)                                                                                                                                   |         |        | Relative<br>Humidity: | < 90%,<br>non-condensing |  |
| maximum of 30 zones  • Thermostat grouping to simplify                                                                                        | Power Supply          | 120 VAC 50/60 Hz, maximum 20 Amp                                                                                                                                                                     |         |        |                       |                          |  |
| operation  • External antenna available for challenging wireless conditions  • LED indicators for zones, power and                            | Output                | Primary Pump - 1 Amp maximum (1/6 horsepower) Zone Pumps – 1 Amp maximum (1/6 horsepower) each Wired Priority Thermostat (if used) – 24 VAC, 0.8 Amp max. Fuses – (7) 5 Amp slow slow, 5x15 mm (2AG) |         |        |                       |                          |  |
| network status                                                                                                                                | Warranty              | 5 year limited                                                                                                                                                                                       |         |        |                       |                          |  |