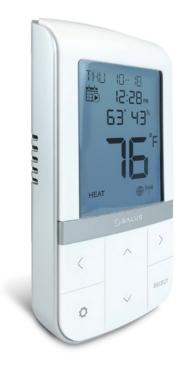

The 46020 Wireless Radiant Thermostat communicates wirelessly with the SALUS Wireless System to monitor and maintain the temperature of the space being heated. This thermostat will can be set up in systems with 46021/4/6 or 46028 Wiring Centers/Relay Controllers, 46027 radiator valve actuators or 46029 receivers. The battery operated 46020 thermostat can also setup and run an internal set-point schedule and monitor an external temperature sensor as an ambient or floor sensor.