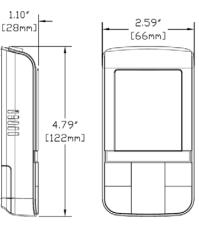

| Features                                                                                                                                                                                                                                                                                                                                                                                                                                       | Specifications        |                                                                                   |        |        |                |  |
|------------------------------------------------------------------------------------------------------------------------------------------------------------------------------------------------------------------------------------------------------------------------------------------------------------------------------------------------------------------------------------------------------------------------------------------------|-----------------------|-----------------------------------------------------------------------------------|--------|--------|----------------|--|
| <ul> <li>Built-in wireless<br/>communication<br/>support</li> <li>Optional web-<br/>connected mode</li> <li>Floor protection when<br/>floor sensor is used</li> <li>Automatic freeze<br/>protection</li> <li>Three schedule modes,<br/>6 periods per schedule</li> <li>Remote or local<br/>schedule setup</li> <li>6-button touch keypad</li> <li>Local or remote<br/>initiated keylock</li> <li>1.5 year expected<br/>battery life</li> </ul> | Model                 | AWRT10RF Wireless Radiant Thermostat                                              |        |        |                |  |
|                                                                                                                                                                                                                                                                                                                                                                                                                                                | Package Dimensions    | Length                                                                            | Width  | Height | Package Weight |  |
|                                                                                                                                                                                                                                                                                                                                                                                                                                                |                       | 6.18″                                                                             | 2.8″   | 1.45″  | 0.5 Lbs        |  |
|                                                                                                                                                                                                                                                                                                                                                                                                                                                |                       | 15.7 cm                                                                           | 7.2 cm | 3.7 cm | 230 g          |  |
|                                                                                                                                                                                                                                                                                                                                                                                                                                                | Enclosure Material    | White PC/ABS Plastic                                                              |        |        |                |  |
|                                                                                                                                                                                                                                                                                                                                                                                                                                                | Approvals             | Meets Class B ICES & FCC Part 15                                                  |        |        |                |  |
|                                                                                                                                                                                                                                                                                                                                                                                                                                                | Operating Temperature | Indoor use only, 32 to 122°F (0 to 50°C), RH <90% noncondensing                   |        |        |                |  |
|                                                                                                                                                                                                                                                                                                                                                                                                                                                | Storage Temperature   | 14 to 140°F (-10 to 60°C)                                                         |        |        |                |  |
|                                                                                                                                                                                                                                                                                                                                                                                                                                                | Power Supply          | 2 x AA alkaline batteries                                                         |        |        |                |  |
|                                                                                                                                                                                                                                                                                                                                                                                                                                                |                       | Internal thermistors, 10 k $\Omega$ @ 77°F (25°C) $\pm$ 0.2°C                     |        |        |                |  |
|                                                                                                                                                                                                                                                                                                                                                                                                                                                | Temperature Sensor    | Measurement Range: 32 - 99°F (0 - 40°C)                                           |        |        |                |  |
|                                                                                                                                                                                                                                                                                                                                                                                                                                                |                       | Resolution: 1°F (0.5°C)                                                           |        |        |                |  |
|                                                                                                                                                                                                                                                                                                                                                                                                                                                | User Interface        | Set Point Range Heating: 41 - 92°F (5 – 33.5°C) / Cooling: 44 - 95°F (6.5 - 35°C) |        |        |                |  |
|                                                                                                                                                                                                                                                                                                                                                                                                                                                |                       | Indications: Temperature, Day of the Week, Heat/Cool, Settings, Key Lock          |        |        |                |  |
|                                                                                                                                                                                                                                                                                                                                                                                                                                                |                       | Backlit fixed segment LCD Display, User settings stored in non-volatile memory    |        |        |                |  |