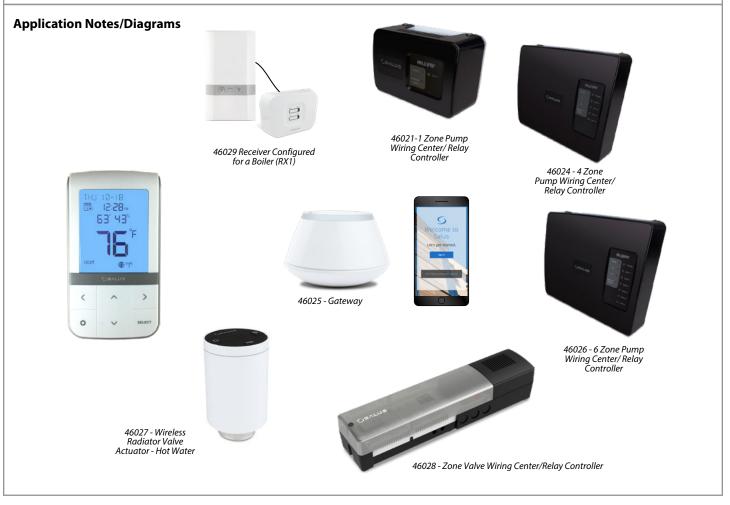

## 46020 Wireless Radiant Thermostat

| Compatible Equipment |                                              |  |
|----------------------|----------------------------------------------|--|
| 46025                | Basic Gateway                                |  |
| 46021                | 1-Zone Pump Wiring Center/Relay Controller   |  |
| 46024                | 4-Zone Pump Wiring Center/Relay Controller   |  |
| 46026                | 6-Zone Pump Wiring Center/Relay Controller   |  |
| 46028                | Zone Valve Wiring Center/Relay Controller    |  |
| 46027                | Wireless Radiator Valve Actuator - Hot Water |  |
| 46029                | Zigbee Receiver                              |  |