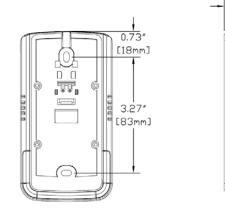

| Features                                                                                                                                                                                                                                                                                                                                                                                                                                       | Specifications        |                                                                                   |        |        |                |  |
|------------------------------------------------------------------------------------------------------------------------------------------------------------------------------------------------------------------------------------------------------------------------------------------------------------------------------------------------------------------------------------------------------------------------------------------------|-----------------------|-----------------------------------------------------------------------------------|--------|--------|----------------|--|
| <ul> <li>Built-in wireless<br/>communication<br/>support</li> <li>Optional web-<br/>connected mode</li> <li>Floor protection when<br/>floor sensor is used</li> <li>Automatic freeze<br/>protection</li> <li>Three schedule modes,<br/>6 periods per schedule</li> <li>Remote or local<br/>schedule setup</li> <li>6-button touch keypad</li> <li>Local or remote<br/>initiated keylock</li> <li>1.5 year expected<br/>battery life</li> </ul> | Model                 | AWRT10RF Wireless Radiant Thermostat                                              |        |        |                |  |
|                                                                                                                                                                                                                                                                                                                                                                                                                                                | Package Dimensions    | Length                                                                            | Width  | Height | Package Weight |  |
|                                                                                                                                                                                                                                                                                                                                                                                                                                                |                       | 6.18″                                                                             | 2.8″   | 1.45″  | 0.5 Lbs        |  |
|                                                                                                                                                                                                                                                                                                                                                                                                                                                |                       | 15.7 cm                                                                           | 7.2 cm | 3.7 cm | 230 g          |  |
|                                                                                                                                                                                                                                                                                                                                                                                                                                                | Enclosure Material    | White PC/ABS Plastic                                                              |        |        |                |  |
|                                                                                                                                                                                                                                                                                                                                                                                                                                                | Approvals             | Meets Class B ICES & FCC Part 15                                                  |        |        |                |  |
|                                                                                                                                                                                                                                                                                                                                                                                                                                                | Operating Temperature | Indoor use only, 32 to 122°F (0 to 50°C), RH <90% noncondensing                   |        |        |                |  |
|                                                                                                                                                                                                                                                                                                                                                                                                                                                | Storage Temperature   | 14 to 140°F (-10 to 60°C)                                                         |        |        |                |  |
|                                                                                                                                                                                                                                                                                                                                                                                                                                                | Power Supply          | 2 x AA alkaline batteries                                                         |        |        |                |  |
|                                                                                                                                                                                                                                                                                                                                                                                                                                                |                       | Internal thermistors, 10 k $\Omega$ @ 77°F (25°C) $\pm$ 0.2°C                     |        |        |                |  |
|                                                                                                                                                                                                                                                                                                                                                                                                                                                | Temperature Sensor    | Measurement Range: 32 - 99°F (0 - 40°C)                                           |        |        |                |  |
|                                                                                                                                                                                                                                                                                                                                                                                                                                                |                       | Resolution: 1°F (0.5°C)                                                           |        |        |                |  |
|                                                                                                                                                                                                                                                                                                                                                                                                                                                | User Interface        | Set Point Range Heating: 41 - 92°F (5 – 33.5°C) / Cooling: 44 - 95°F (6.5 - 35°C) |        |        |                |  |
|                                                                                                                                                                                                                                                                                                                                                                                                                                                |                       | Indications: Temperature, Day of the Week, Heat/Cool, Settings, Key Lock          |        |        |                |  |
|                                                                                                                                                                                                                                                                                                                                                                                                                                                |                       | Backlit fixed segment LCD Display, User settings stored in non-volatile memory    |        |        |                |  |