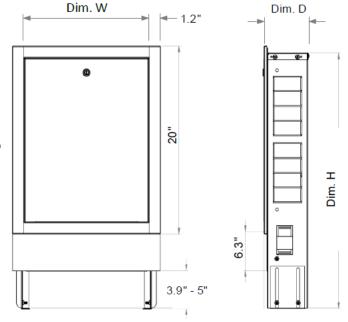

## **Manifold Cabinets**

| Part # | Description                                                | Туре   | Unit |
|--------|------------------------------------------------------------|--------|------|
| 13421  | Manifold Cabinet, Un-assembled, W20.8", H27.2", D4.3"-6.3" | Recess | Each |
| 13431  | Manifold Cabinet, Un-assembled, W26.8", H27.2", D4.3"-6.3" | Recess | Each |
| 13451  | Manifold Cabinet, Un-assembled, W40.5", H27.2", D4.3"-6.3" | Recess | Each |