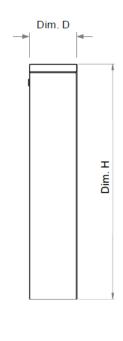

## **Manifold Cabinets**

| Part # | Description                                                | Туре    | Unit |
|--------|------------------------------------------------------------|---------|------|
| 12421  | Manifold Cabinet, Un-assembled, W20.8", H27.2", D4.3"-6.3" | Surface | Each |
| 12431  | Manifold Cabinet, Un-assembled, W26.8", H27.2", D4.3"-6.3" | Surface | Each |
| 12451  | Manifold Cabinet, Un-assembled, W40.5", H27.2", D4.3"-6.3" | Surface | Each |