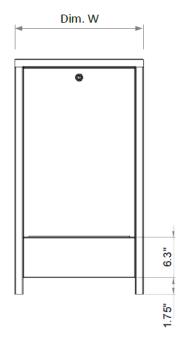

## Surface mounted cabinet manifolds

Surface manifold cabinets allows for a neat and professional installation in areas where the manifold might otherwise be visible or subject to damage. Cabinets are made from hot-dipped 20 Gauge galvanized steel. To save on space and to reduce damage during shipping, cabinets come boxed flat and unassembled. Also featuring; a durable white finish, door with latch, adjustable manifold mounting brackets Inside the cabinet, and a removable door and lower section for easy access during installation.

## **Manifold Cabinets**

| Part # | Description                                                | Туре    | Unit |
|--------|------------------------------------------------------------|---------|------|
| 12421  | Manifold Cabinet, Un-assembled, W20.8", H27.2", D4.3"-6.3" | Surface | Each |
| 12431  | Manifold Cabinet, Un-assembled, W26.8", H27.2", D4.3"-6.3" | Surface | Each |
| 12451  | Manifold Cabinet, Un-assembled, W40.5", H27.2", D4.3"-6.3" | Surface | Each |